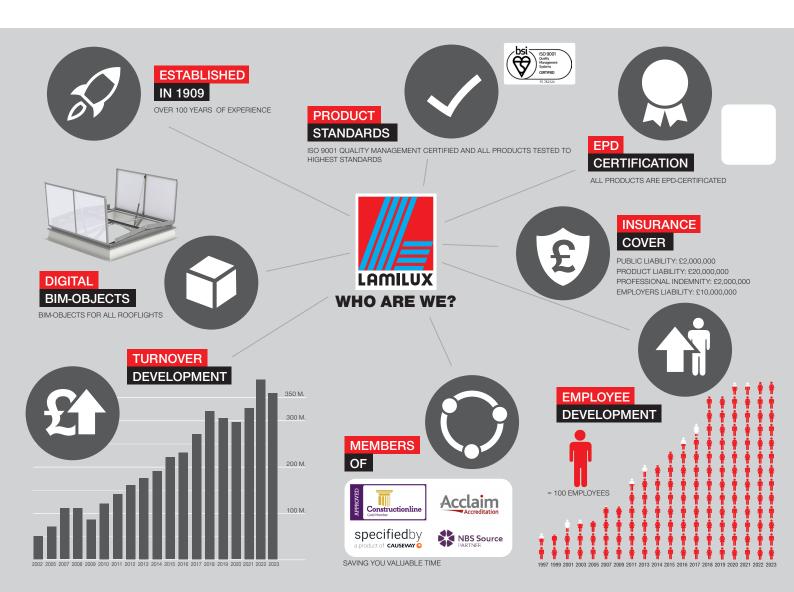

## OUR COMPANY

LAMILUX manufacture and supply a range of skylights, rooflights, automatic opening vents (AOV's) and large glass roofs providing your building with a range of daylight and ventilation solutions. LAMILUX rooflights are designed in such a way that the framework is thermally broken and insulated ensuring energy efficiency, excellent airtightness performance, reduced condensation and high resistance to wind loads and driving rain.

Business phone: +44 (0)1284 749051

General email enquiries: sales@lamiluxskylights.co.uk

ISO 9001 Quality Management

certified by BSI: FS 782324

Constructionline

registration number: 140531 - Gold Constructionline Member

Cover Period: 17th May 2024 to 16th May 2025

Cover Limit: £10,000,000

**Public and Products Liability** 

Policyholder: LAMILUX U.K. Limited

Insurer: HDI

Policy Number (Local): 110-76568221-300018

Policy Number (Group): 8010084001132-113

Cover Expires: 1st January 2026

Cover Limit (Local): £1,000,000

Cover Limit (Group): €20,000,00

**Professional Indemnity** 

Policyholder: LAMILUX U.K. Limited

Insurer: Hiscox
Policy Number: 8016420

Cover Period: 24th June 2024 to 23rd June 2025

Indemnity Limit: £2,000,000 any one claim