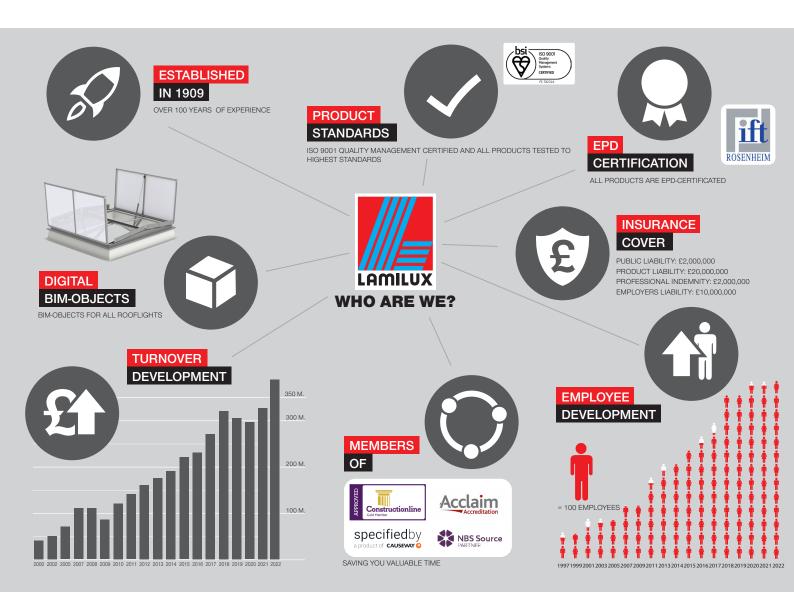

## OUR COMPANY

LAMILUX manufacture and supply a range of skylights, rooflights, automatic opening vents (AOV's) and large glass roofs providing your building with a range of daylight and ventilation solutions. LAMILUX rooflights are designed in such a way that the framework is thermally broken and insulated ensuring energy efficiency, excellent airtightness performance, reduced condensation and high resistance to wind loads and driving rain.

Business phone: +44 (0)1284 749051

General email enquiries: sales@lamiluxskylights.co.uk

ISO 9001 Quality Management

certified by BSI: FS 782324

Constructionline

registration number: 140531 - Gold Constructionline Member